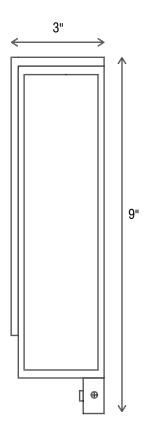

#### **Headboard Light**

- Headboard Light With Steel frame painted matte black
- · Frosted white acrylic shade
- 15W High Volt LED, 6500K
- 1 x Rocker Switch at base
- 8' Black cord exits from back
- 2' & 3' Vanity Light With Steel frame painted matte black

# **BPGMLC | GEM. LIGHTING COLLECTION**

Job Name:

**DIMENSIONS** 

**Vanity Light** 

**Headboard Light**