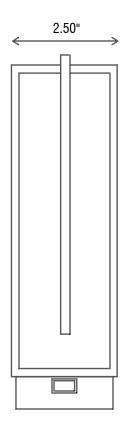

# Yellow Desk Lamp Yellow Table Lamp with Yellow

- Powder Coated Rust Proof
  Finish
- 1 x E26 Sockets (Bulbs Not Included)
- 1 x Rocker Switch at base
- 1 x USB 2.1A Fast Charge Socket at base
- 1 x Convenience Outlet at base
- Material: Metal Body
- Warranty: 5 Years

## Blue Desk Lamp

- Blue Desk Lamp with Blue Powder Coated Rust Proof Finish
- 1 x E26 Sockets (Bulbs Not Included)
- 1 x Rocker Switch at base
- 1 x USB 2.1A Fast Charge Socket at base
- 1 x Convenience Outlet at base
- Material: Metal Body
- · Warranty: 5 Years