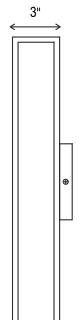

#### **Headboard Light**

- Headboard Light With Steel frame painted matte black
- · Frosted white acrylic shade
- 15W High Volt LED, 6500K
- 1 x Rocker Switch at base
- 8' Black cord exits from back
- 2' & 3' Vanity Light With Steel frame painted matte black

# **BPGMLC | GEM. LIGHTING COLLECTION**

Job Name:

**DIMENSIONS** 

**Vanity Light** 

**Headboard Light**