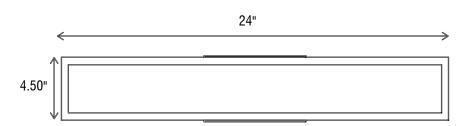

**Vanity Lights** 

- · Frosted white acrylic shade
- 24W High Volt LED, 6500K
- Hardwire connection

# **BPGMLC | GEM. LIGHTING COLLECTION**

Job Name:

**DIMENSIONS** 

**Vanity Light** 

**Headboard Light**