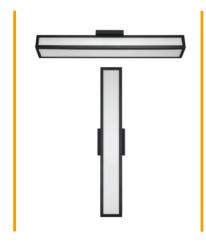

#### **Headboard Light**

- Headboard Light With Steel frame painted matte black
- · Frosted white acrylic shade
- 15W High Volt LED, 6500K
- 1 x Rocker Switch at base
- 8' Black cord exits from back
- 2' & 3' Vanity Light With Steel frame painted matte black

**Vanity Lights** 

- · Frosted white acrylic shade
- 24W High Volt LED, 6500K
- Hardwire connection

# **BPGMLC | GEM. LIGHTING COLLECTION**

Job Name:

**DIMENSIONS** 

**Vanity Light** 

**Headboard Light**