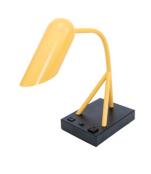

# Yellow Desk Lamp Yellow Table Lamp with Yellow

- Powder Coated Rust Proof
  Finish
- 1 x E26 Sockets (Bulbs Not Included)
- 1 x Rocker Switch at base
- 1 x USB 2.1A Fast Charge Socket at base
- 1 x Convenience Outlet at base
- Material: Metal Body
- Warranty: 5 Years