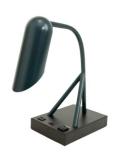

## Blue Desk Lamp

- Blue Desk Lamp with Blue Powder Coated Rust Proof Finish
- 1 x E26 Sockets (Bulbs Not Included)
- 1 x Rocker Switch at base
- 1 x USB 2.1A Fast Charge Socket at base
- 1 x Convenience Outlet at base
- Material: Metal Body
- · Warranty: 5 Years