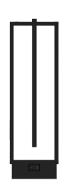

#### **Headboard Light**

- Headboard Light With Steel frame painted matte black
- · Frosted white acrylic shade
- 15W High Volt LED, 6500K
- 1 x Rocker Switch at base
- 8' Black cord exits from back
- 2' & 3' Vanity Light With Steel frame painted matte black

**Vanity Lights** 

- · Frosted white acrylic shade
- 24W High Volt LED, 6500K
- Hardwire connection

# **BPGMLC | GEM. LIGHTING COLLECTION**

Job Name:

**DIMENSIONS** 

**Vanity Light** 

**Headboard Light**